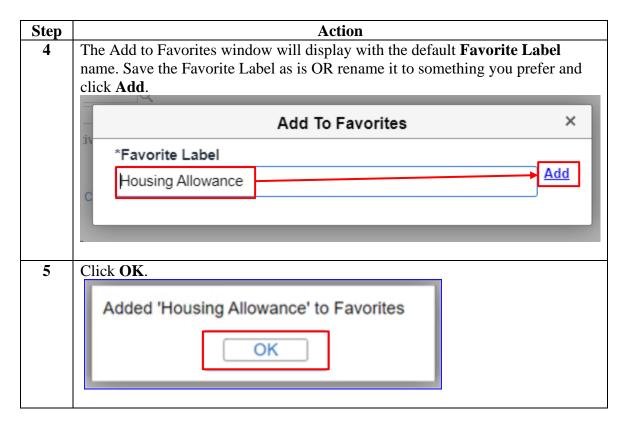

ed

**Tiles** contain the most commonly used components (links) used in DA for a role.

The **NavBar Menu** contains all of the available components in DA for a role.

**Favorites** to individual links, can only be created by using the **NavBar Menu** which takes you to that particular component's page.

#### **Contents**

| Topic                   | See Page |
|-------------------------|----------|
| Add a Favorite Shortcut | 2        |
| Using Favorites         | 5        |

### **Add a Favorite Shortcut**

**Introduction** This section provides the procedures for adding shortcuts for links most

used (favorites) in DA.

**Procedures** See below.



### Add a Favorite Shortcut, Continued

#### Procedures,

continued



### Add a Favorite Shortcut, Continued

#### Procedures,

continued



## **Using Favorites**

Introduction

This section provides the procedures for using your favorites in DA. There are two ways to use favorites.

**Procedure 1** See below.



### Using Favorites, Continued

# Procedure 1, continued



## Using Favorites, Continued

**Procedure 2** See below.



### Using Favorites, Continued

# Procedure 2, continued