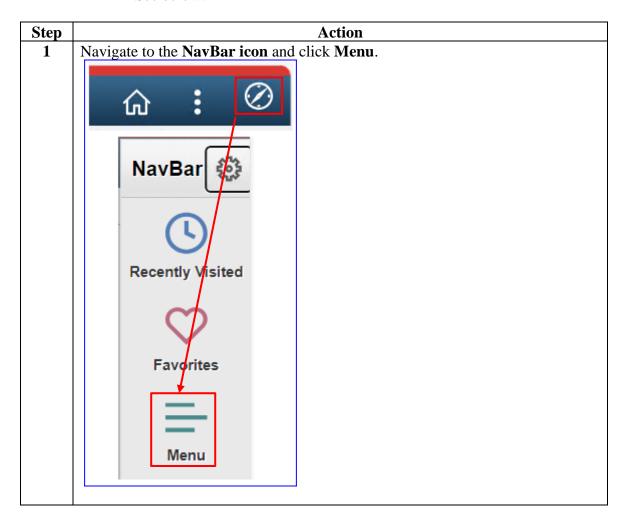

### **Add a Favorite Shortcut**

**Introduction** This section provides the procedures for adding shortcuts for links most

used (favorites) in DA.

**Procedures** See below.

### Add a Favorite Shortcut, Continued