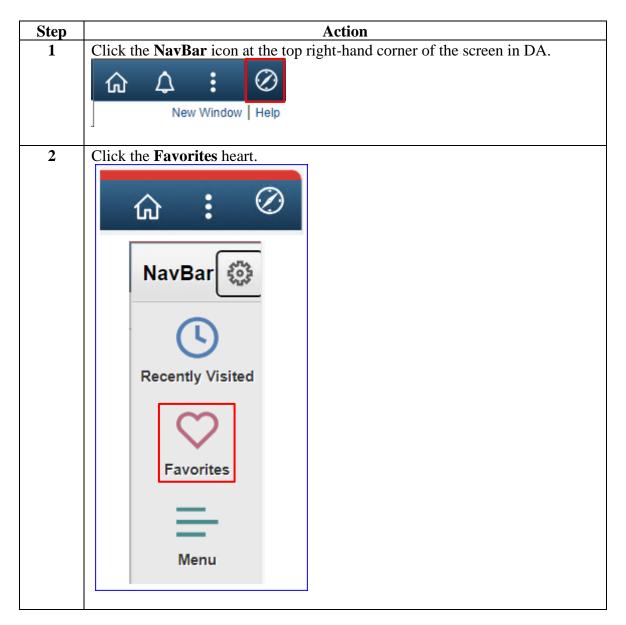

## **Using Favorites**

Introduction

This section provides the procedures for using your favorites in DA. There are two ways to use favorites.

**Procedure 1** See below.

### Using Favorites, Continued

# Procedure 1, continued