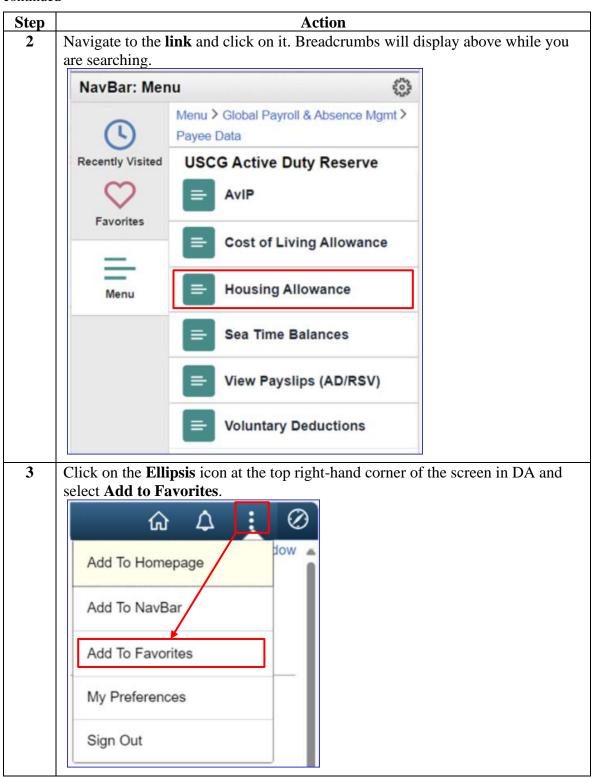

up and using Favorites in Direct Access (DA).

#### How DA is Programmed

**Tiles** contain the most commonly used components (links) used in DA for a role.

The **NavBar Menu** contains all of the available components in DA for a role.

**Favorites** to individual links, can only be created by using the **NavBar Menu** which takes you to that particular component's page.

#### **Contents**

| Topic                   | See Page |
|-------------------------|----------|
| Add a Favorite Shortcut | 2        |
| Using Favorites         | 5        |

### **Add a Favorite Shortcut**

**Introduction** This section provides the procedures for adding shortcuts for links most

used (favorites) in DA.

**Procedures** See below.



### Add a Favorite Shortcut, Continued

#### Procedures,

continued



### Add a Favorite Shortcut, Continued

#### Procedures,

continued



## **Using Favorites**

Introduction

This section provides the procedures for using your favorites in DA. There are two ways to use favorites.

**Procedure 1** See below.



### Using Favorites, Continued

# Procedure 1, continued



## Using Favorites, Continued

**Procedure 2** See below.



### Using Favorites, Continued

# Procedure 2, continued