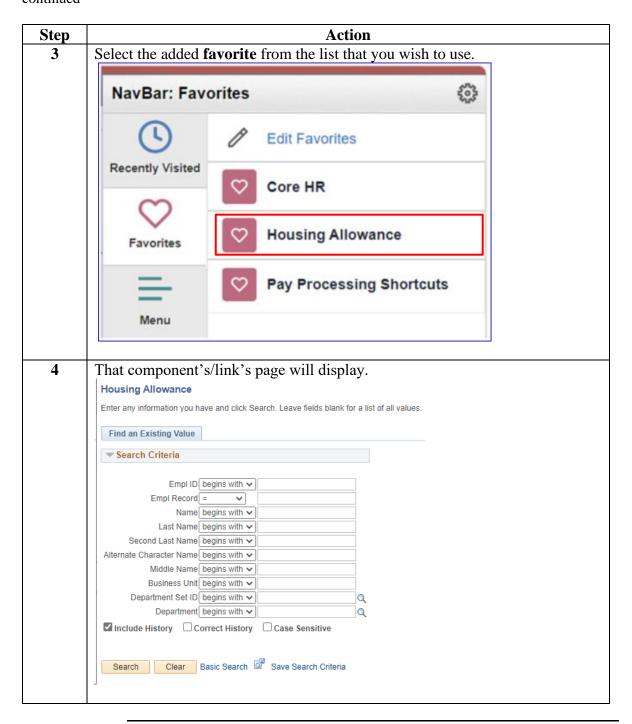

**NavBar Menu** which takes you to that particular component's page.

#### **Contents**

| Topic                   | See Page |
|-------------------------|----------|
| Add a Favorite Shortcut | 2        |
| Using Favorites         | 5        |

### **Add a Favorite Shortcut**

**Introduction** This section provides the procedures for adding shortcuts for links most

used (favorites) in DA.

**Procedures** See below.



### Add a Favorite Shortcut, Continued

#### Procedures,

continued



### Add a Favorite Shortcut, Continued

#### Procedures,

continued



## **Using Favorites**

Introduction

This section provides the procedures for using your favorites in DA. There are two ways to use favorites.

**Procedure 1** See below.



### Using Favorites, Continued

# Procedure 1, continued



## Using Favorites, Continued

**Procedure 2** See below.



### Using Favorites, Continued

# Procedure 2, continued