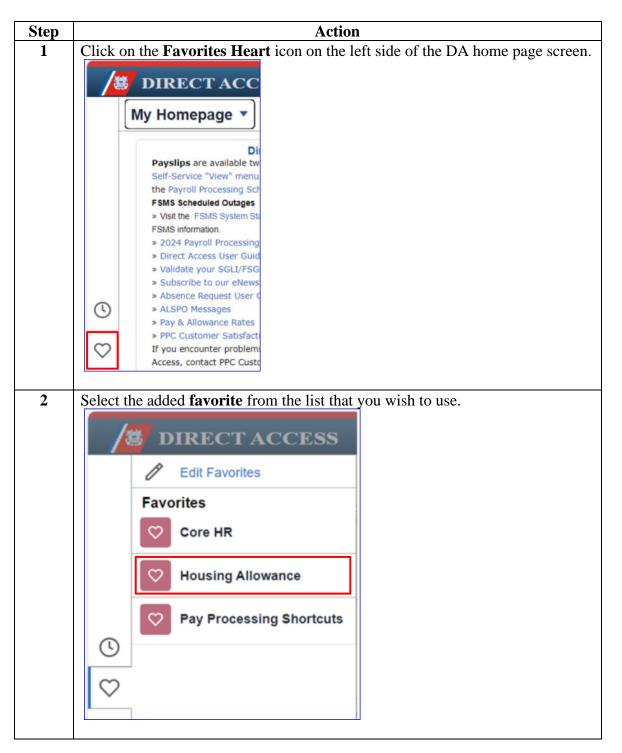

## Using Favorites, Continued

**Procedure 2** See below.

### Using Favorites, Continued