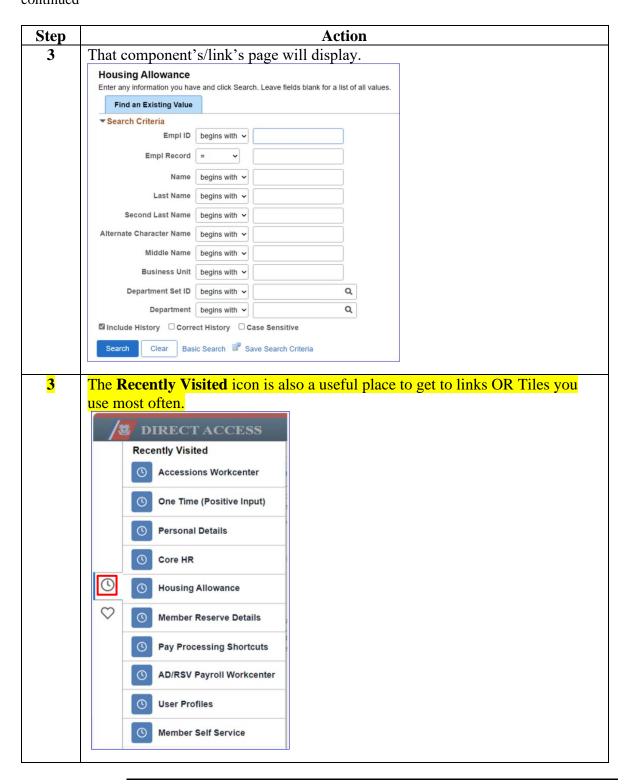

Page |
|-------------------------|----------|
| Add a Favorite Shortcut | 2        |
| Using Favorites         | 5        |

### **Add a Favorite Shortcut**

**Introduction** This section provides the procedures for adding shortcuts for links most

used (favorites) in DA.

**Procedures** See below.



### Add a Favorite Shortcut, Continued

#### Procedures,

continued



### Add a Favorite Shortcut, Continued

#### Procedures,

continued



## **Using Favorites**

Introduction

This section provides the procedures for using your favorites in DA. There are two ways to use favorites.

**Procedure 1** See below.



### Using Favorites, Continued

# Procedure 1, continued



## Using Favorites, Continued

**Procedure 2** See below.



### Using Favorites, Continued

# Procedure 2, continued